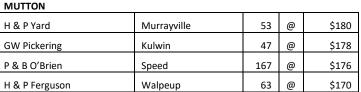

### **ELDERS CROSS BRED SUCKER LAMBS**

| P & B O'Brien   | Speed        | 116 | @ | \$210 |
|-----------------|--------------|-----|---|-------|
| T & J Lynch     | Hattah       | 46  | @ | \$201 |
| Hannig/Ferguson | Walpeup      | 88  | @ | \$189 |
| K & L Pfeiffer  | Coonalpyn    | 139 | @ | \$184 |
| K & P Kelly     | Werrimull    | 50  | @ | \$184 |
| H & M Crothers  | Underbool    | 27  | @ | \$181 |
| MUTTON          |              |     |   |       |
| LI & D Vard     | Murravadilla | E 2 | @ | ¢190  |