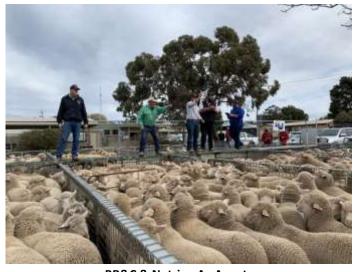

#### **OUYEN LIVESTOCK EXCHANGE PIC: 3SYDG490**

Ouyen Livestock Exchange had on offer 7,372 lambs and 2,080 mutton a total of 9,452 at today's sale.

All weights and categories were \$15 to \$20 dearer.