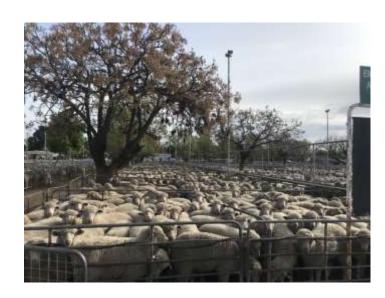

# **MARKET REPORT**

ABN: 84 492 881 002

17<sup>th</sup> September 2020

No. A0043556C

Ouyen Livestock Exchange had on offer 3,128 mutton and 10,659 lambs totalling 13,787.

Lambs were \$10-\$20 dearer

Mutton sold \$5-\$10 cheaper.